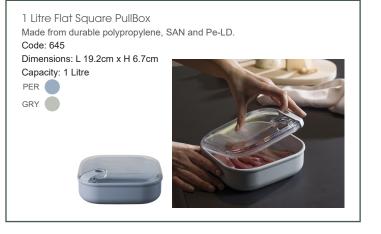

### **Pull Boxes:**

- \* Ergonomic design Easy open lid in just one click.
- \* Reusable & 100% recyclable.
- \* Leakproof seal No spillages, even if not placed flat.
- \* Multifunctional Bowl is microwave safe, so perfect for storage, reheating & serving.
- \* Dishwasher (to 55°C), freezer & fridge safe.
- \* Perfect for hot & cold food, including salad, jacket potatoes, fruit and more.
- \* Made in Europe.
- \* Clear lid so you can see contents.