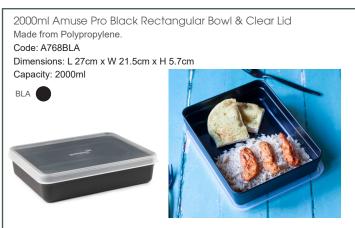

### Amuse Bowls & Lids:

- \* Reusable.
- \* Freezer safe.
- \* Durable, helping save you money.
- \* Base dishwasher & microwave safe.
- \* Perfect for hot & cold meals.
- \* Stylish design.
- \* Clear lid so you can see contents.