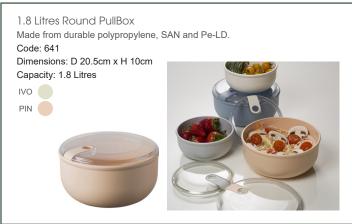

### **Pull Boxes:**

- \* Ergonomic design Easy open lid in just one click.
- \* Reusable & 100% recyclable.
- \* Leakproof seal No spillages, even if not placed flat.
- \* Multifunctional Bowl is microwave safe, so perfect for storage, reheating & serving.
- \* Dishwasher (to 55°C), freezer & fridge safe.
- \* Perfect for hot & cold food, including salad, jacket potatoes, fruit and more.
- \* Made in Europe.
- \* Clear lid so you can see contents.