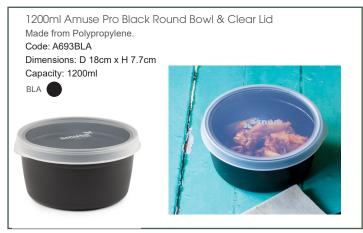

### Amuse Bowls & Lids:

- \* Reusable.
- \* Freezer safe.
- \* Durable, helping save you money.
- \* Base dishwasher & microwave safe.
- \* Perfect for hot & cold meals.
- \* Stylish design.
- \* Clear lid so you can see contents.