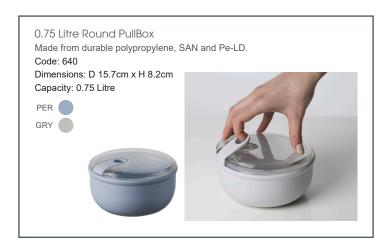

### **Pull Boxes:**

- \* Ergonomic design Easy open lid in just one click.
- \* Reusable & 100% recyclable.
- \* Leakproof seal No spillages, even if not placed flat.
- \* Multifunctional Bowl is microwave safe, so perfect for storage, reheating & serving.
- \* Dishwasher (to 55°C), freezer & fridge safe.
- \* Perfect for hot & cold food, including salad, jacket potatoes, fruit and more.
- \* Made in Europe.
- \* Clear lid so you can see contents.