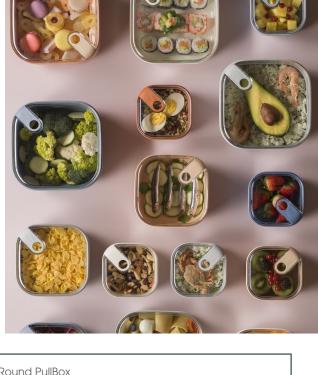

### **Pull Boxes:**

- \* Ergonomic design Easy open lid in just one click.
- \* Reusable & 100% recyclable.
- \* Leakproof seal No spillages, even if not placed flat.
- \* Multifunctional Bowl is microwave safe, so perfect for storage, reheating & serving.
- \* Dishwasher (to 55°C), freezer & fridge safe.
- \* Perfect for hot & cold food, including salad, jacket potatoes, fruit and more.
- \* Made in Europe.
- \* Clear lid so you can see contents.