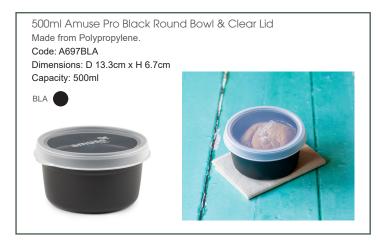

#### Amuse Pro:

- \* Reusable
- \* 100% Recyclable
- \* Perfect for hot & cold meals on the go.
- \* Transparent lid so you can see contents.
- \* Base is microwave safe for reheating.
- \* Hermetic seal keeping food fresher for longer.
- \* Freezer safe.
- \* Made in Europe.