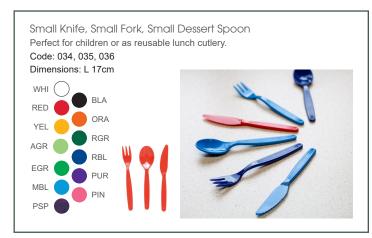

# Harfield Cutlery:

- \* Reusable.
- \* 100% recyclable.
- \* Durable, helping save you money.
- \* Dishwasher safe.
- \* Made in the UK.