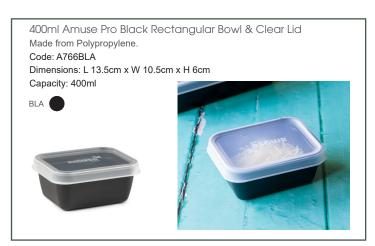

### Amuse Bowls & Lids:

- \* Reusable.
- \* Freezer safe.
- \* Durable, helping save you money.
- \* Base dishwasher & microwave safe.
- \* Perfect for hot & cold meals.
- \* Stylish design.
- \* Clear lid so you can see contents.