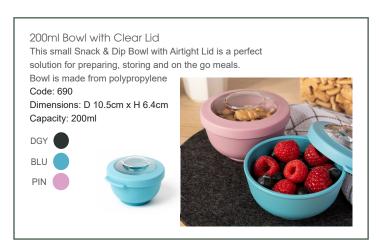

### Amuse Bowls & Lids:

- \* Reusable.
- \* Freezer safe.
- \* Durable, helping save you money.
- \* Base dishwasher & microwave safe.
- \* Perfect for hot & cold meals.
- \* Stylish design.
- \* Clear lid so you can see contents.