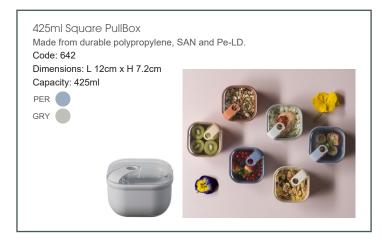

### **Pull Boxes:**

- \* Ergonomic design Easy open lid in just one click.
- \* Reusable & 100% recyclable.
- \* Leakproof seal No spillages, even if not placed flat.
- \* Multifunctional Bowl is microwave safe, so perfect for storage, reheating & serving.
- \* Dishwasher (to 55°C), freezer & fridge safe.
- \* Perfect for hot & cold food, including salad, jacket potatoes, fruit and more.
- \* Made in Europe.
- \* Clear lid so you can see contents.