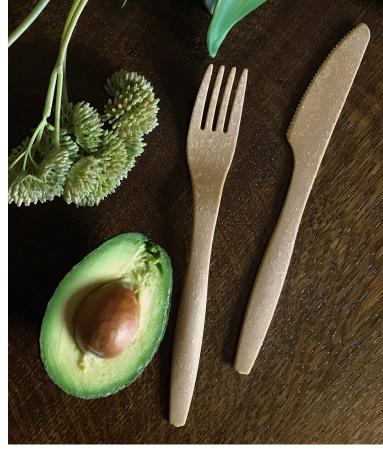

## 4R Cutlery:

- \* Reusable & 100% recyclable.
- \* Smooth finish.
- \* Made from renewable wood fibres and ISCC certified bio-polypropylene.
- \* Dishwasher & food contact safe.
- \* Made in Europe.