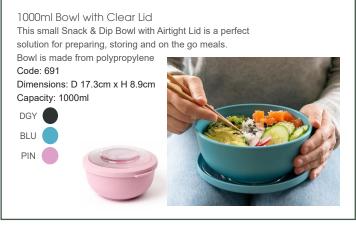

### Amuse Bowls & Lids:

- \* Reusable.
- \* Freezer safe.
- \* Durable, helping save you money.
- \* Base dishwasher & microwave safe.
- \* Perfect for hot & cold meals.
- \* Stylish design.
- \* Clear lid so you can see contents.