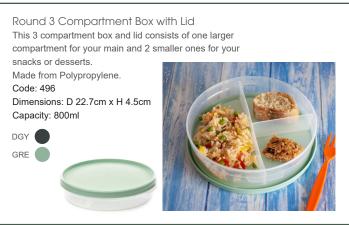

### Amuse Bowls & Lids:

- \* Reusable.
- \* Freezer safe.
- \* Durable, helping save you money.
- \* Base dishwasher & microwave safe.
- \* Perfect for hot & cold meals.
- \* Stylish design.
- \* Clear lid so you can see contents.