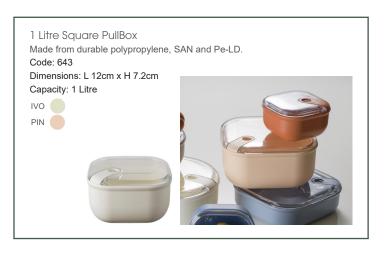

### **Pull Boxes:**

- \* Ergonomic design Easy open lid in just one click.
- \* Reusable & 100% recyclable.
- \* Leakproof seal No spillages, even if not placed flat.
- \* Multifunctional Bowl is microwave safe, so perfect for storage, reheating & serving.
- \* Dishwasher (to 55°C), freezer & fridge safe.
- \* Perfect for hot & cold food, including salad, jacket potatoes, fruit and more.
- \* Made in Europe.
- \* Clear lid so you can see contents.