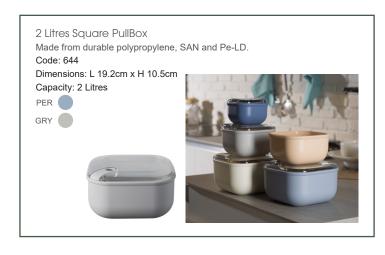

### **Pull Boxes:**

- \* Ergonomic design Easy open lid in just one click.
- \* Reusable & 100% recyclable.
- \* Leakproof seal No spillages, even if not placed flat.
- \* Multifunctional Bowl is microwave safe, so perfect for storage, reheating & serving.
- \* Dishwasher (to 55°C), freezer & fridge safe.
- \* Perfect for hot & cold food, including salad, jacket potatoes, fruit and more.
- \* Made in Europe.
- \* Clear lid so you can see contents.