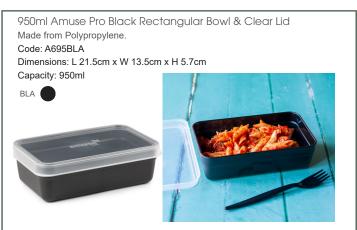

#### Amuse Pro:

- \* Reusable
- \* 100% Recyclable
- \* Perfect for hot & cold meals on the go.
- \* Transparent lid so you can see contents.
- \* Base is microwave safe for reheating.
- \* Hermetic seal keeping food fresher for longer.
- \* Freezer safe.
- \* Made in Europe.