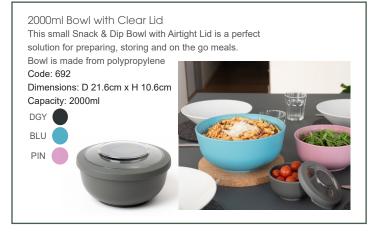

### Amuse Bowls & Lids:

- \* Reusable.
- \* Freezer safe.
- \* Durable, helping save you money.
- \* Base dishwasher & microwave safe.
- \* Perfect for hot & cold meals.
- \* Stylish design.
- \* Clear lid so you can see contents.