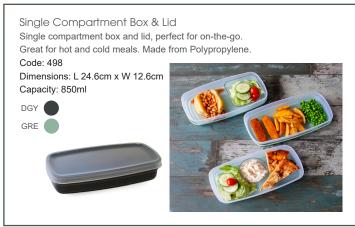

### **Pull Boxes:**

- \* Ergonomic design Easy open lid in just one click.
- \* Reusable & 100% recyclable.
- \* Leakproof seal No spillages, even if not placed flat.
- \* Multifunctional Bowl is microwave safe, so perfect for storage, reheating & serving.
- \* Dishwasher (to 55°C), freezer & fridge safe.
- \* Perfect for hot & cold food, including salad, jacket potatoes, fruit and more.
- \* Made in Europe.
- \* Clear lid so you can see contents.